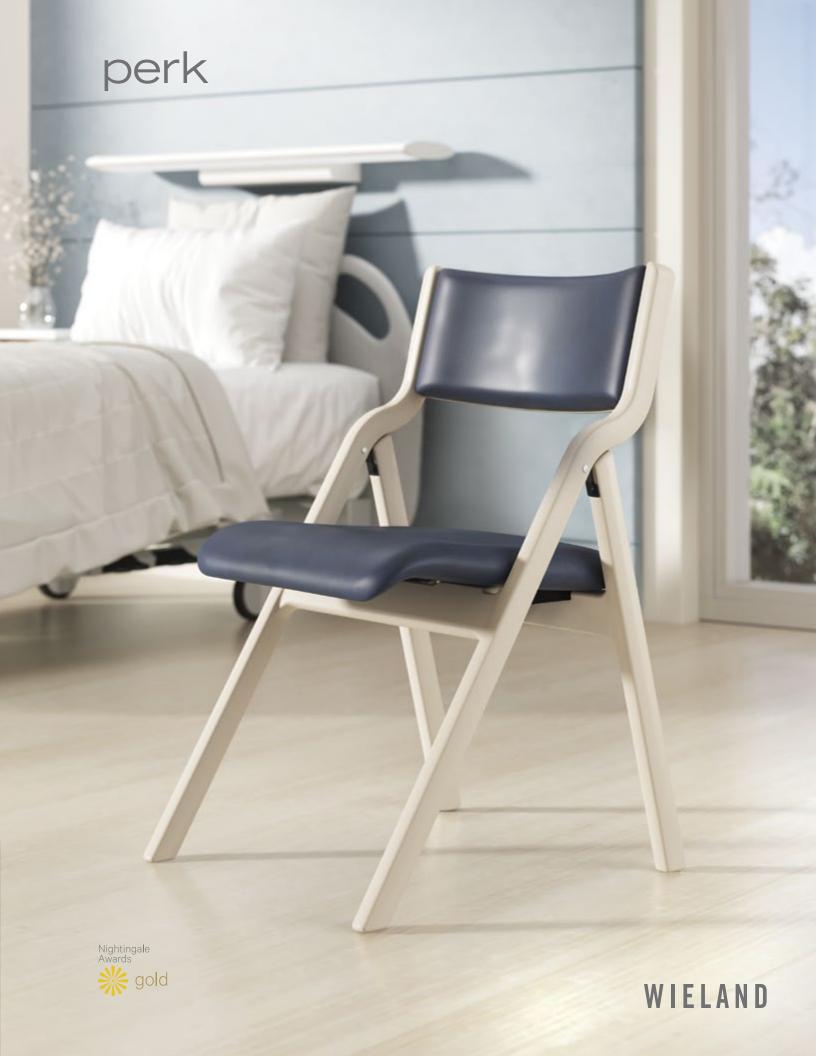

## an innovative design made even more practical

The popular Plyfold chair redesigned, Perk features an engineered resin frame for easy cleaning, and contoured seat offering unparalleled comfort. Combined with the convenient SmartRail® storage system, Perk

provides extra guest seating as needed in the patient room. Wieland's Perk + SmartRail® combination offers healthcare facilities another family-centered patient room solution helping to improve patient outcomes.