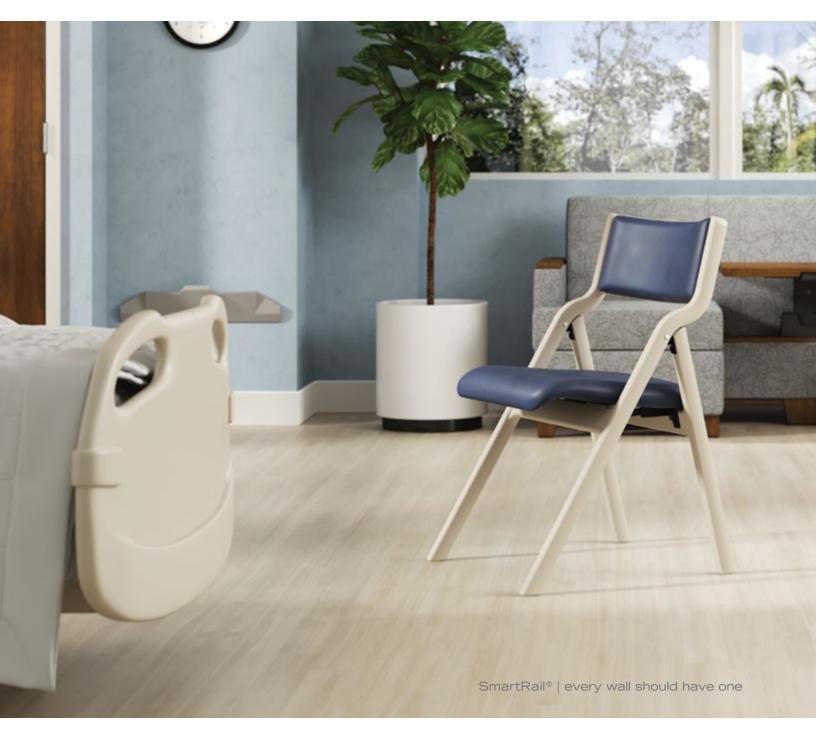

provides extra guest seating as needed in the patient room. Wieland's Perk + SmartRail® combination offers healthcare facilities another family-centered patient room solution helping to improve patient outcomes.

## features

SmartRail<sup>©</sup>

- Stores easily out of the way on the SmartRail® hanger system and is handy when you need it
- Passes testing for healthcare cleaning protocols
- Designed for safety

- Poly under seat panel is standard
- Easily cleanable poly panel aids infection prevention
- Stackable to 20 high on dolly
- 10-year warranty, including foam