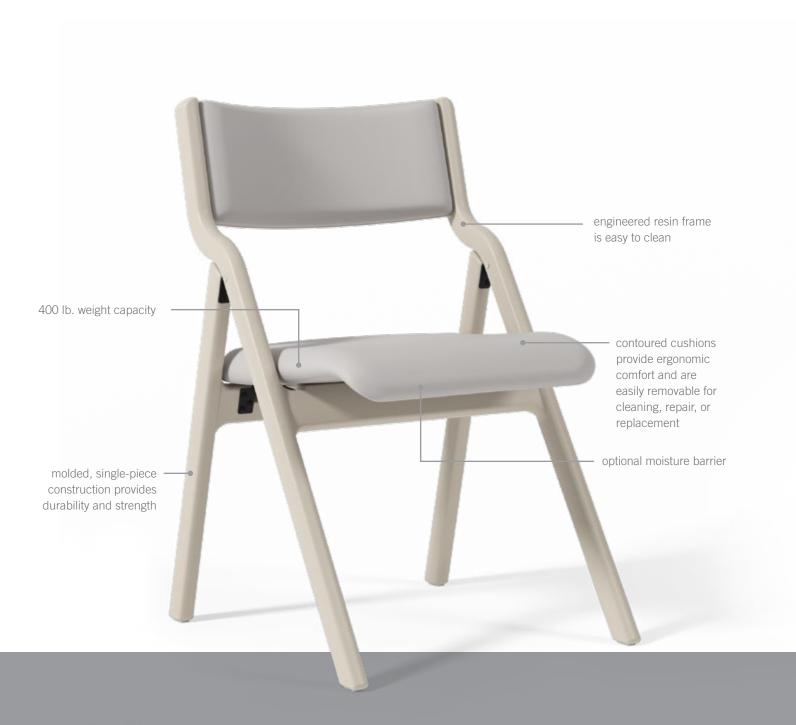

## features

SmartRail<sup>©</sup>

- Stores easily out of the way on the SmartRail® hanger system and is handy when you need it
- Passes testing for healthcare cleaning protocols
- Designed for safety

- Poly under seat panel is standard
- Easily cleanable poly panel aids infection prevention
- Stackable to 20 high on dolly
- 10-year warranty, including foam

## WIELAND

molded frame makes cleaning easy