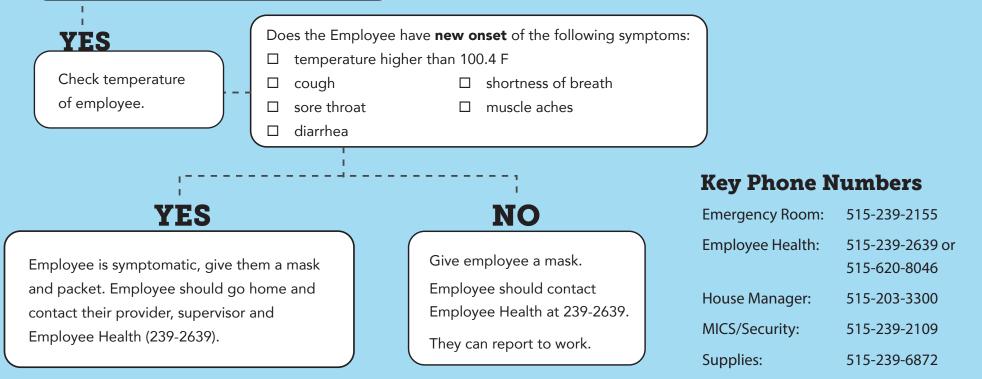

# **Employee/Workforce COVID-19 Screening**

NO

## **START:** Have you traveled outside of Iowa in the last 14 days?

### AND/OR

Have you been in close proximity without proper PPE to anyone who has tested positive or is displaying symptoms of COVID-19? Check temperature of employee.

### Temperature less than or equal to 100.4 F:

Give the employee a dated sticker. Employee can report to work.

#### Temperature higher than 100.4 F:

Employee is symptomatic, give them a mask and packet. Employee should go home and contact their provider, supervisor and Employee Health (239-2639).

Updated: March 25, 2020 at 10:00AM